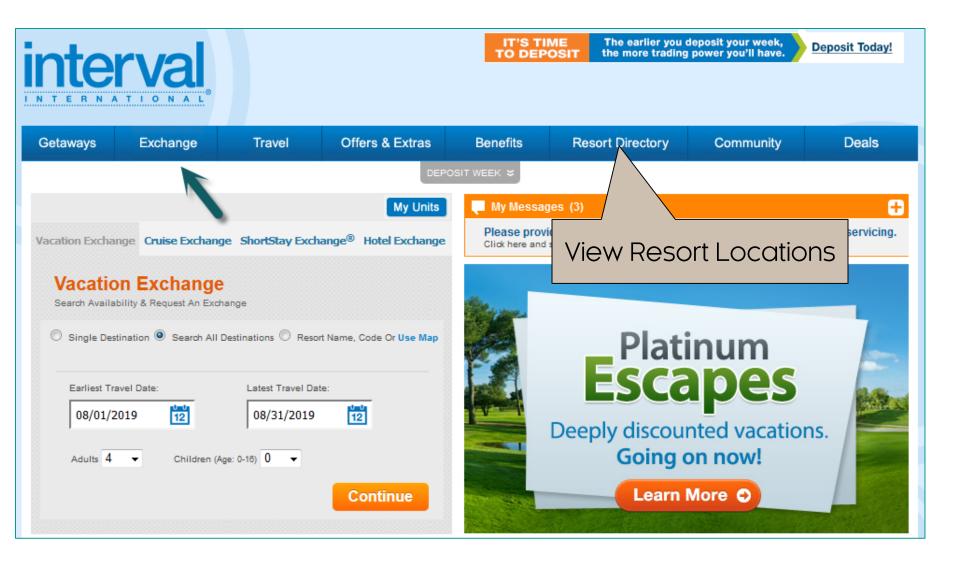

#### TWO STEPS FOR EXCHANGING WITH II

# Reserve a week at home resort

- Decide whether to lock-off
- 2 bedroom = 2 bedroom
- 1 bedroom = 1 bedroom

Contact Interval International to place exchange request

### **DEPOSIT FIRST EXCHANGE**