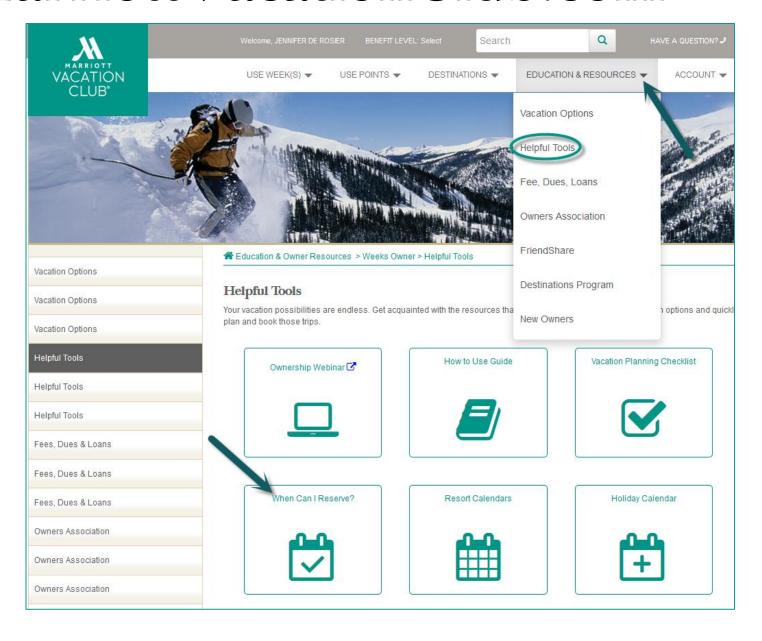

#### Tips to Maximize Your Ownership

- You can select many usage options yourself at My-VacationClub.com. Just log in to your account. You'll be on your way to your nest dream vacation quickly and easily with our easy-to-use planning and booking tools.
- Timing is everything. Usage reservations are made on a first-come, first-served basis and subject to availability. Be sure to "stake your claim" as early as possible.
  - Single-Week Owners may reserve a vacation at their home resort during their season owned 12 months before the first check-in date of the week of their intended stay. For example, to reserve the week checking in on December 15, 16, or 17, 2017; you may make a reservation as early at 9 am. Eastern time on December 15, 2016.
  - Multi-Week Owners may reserve concurrent and consecutive weeks.
    B months before the first check-in date of the week of their intended stay. For example, to reserve the week checking in on December 15, 16, or 17, 2007; you may make a reservation as early as 9 a.m. Eastern time on November 15, 2016.
- Make sure to keep your accounts current. In order to make reservations, you must be current on all monies due including maintenance fees and mortgage payments. For exchanges, your interval international account must be current.
- 4. Safeguard future vacations, Always remember: Sometimes, even the best-planned trips don't go as planned. Safeguard yourself and your family by punchasing insurance for your future vacations. Please call Owner Services at 800-845-4226 or enroll on the Web at My-VacationClub.com/Insurance.

# SINGLE WEEK RESERVATION TIMEFRAMES:

 Make up to 12 months prior to the first check-in day of the week you would like to stay