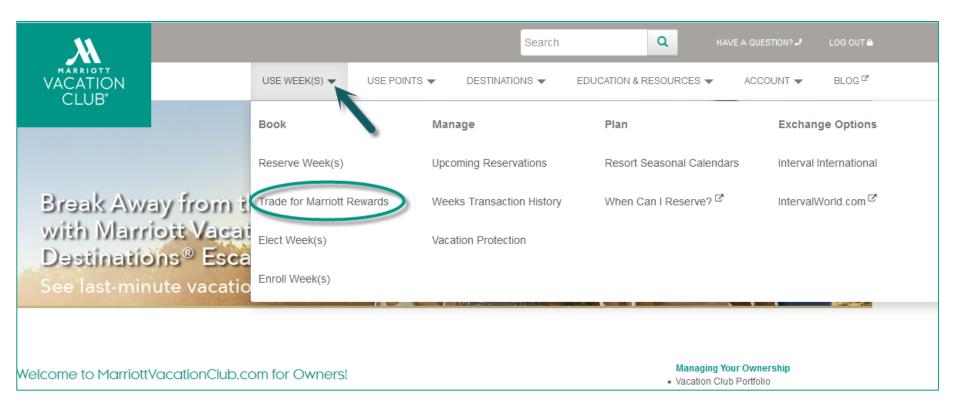

# WEEKS OWNER USAGE OPTIONS:

- Vacationing at Home Resort
- 2. Exchange Partner Resorts
- 3. Marriott Rewards