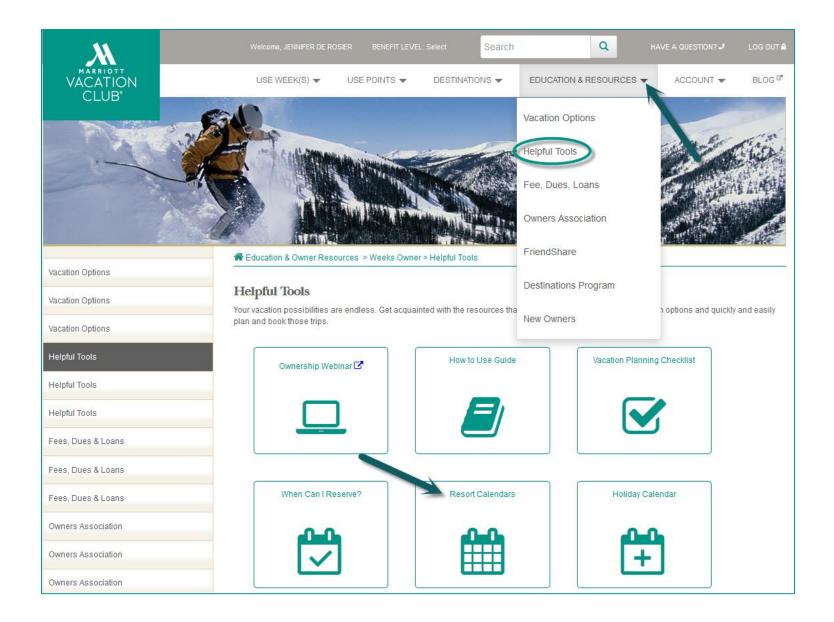

- 1. VACATION PLANNING RESOURCES
- 2. NEW PROPERTIES
- 3. USAGE OPTIONS:
  - Vacationing at Home Resort
  - 2. Exchange Partner Resorts
  - 3. Marriott Rewards

# WEEKS OWNER USAGE OPTIONS:

- Vacationing at Home Resort
- 2. Exchange Partner Resorts
- 3. Marriott Rewards

# MarriottVacationClub.com

These calendars represent all check-in dates for your resort, but are not specific to your season. To view which dates apply to your specific season, please click the links below: