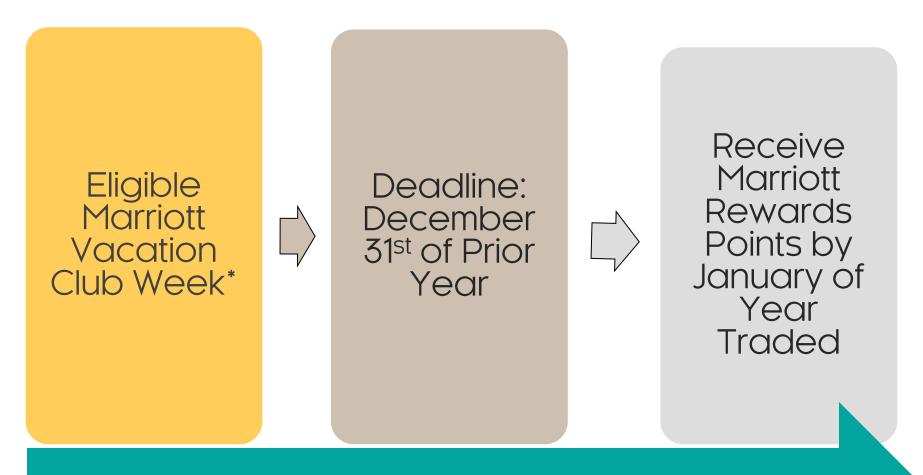

# Timeframe for Trading

\* Eligible weeks include those purchased directly from Marriott Vacation Club or an approved broker, and on years eligible to trade for points.