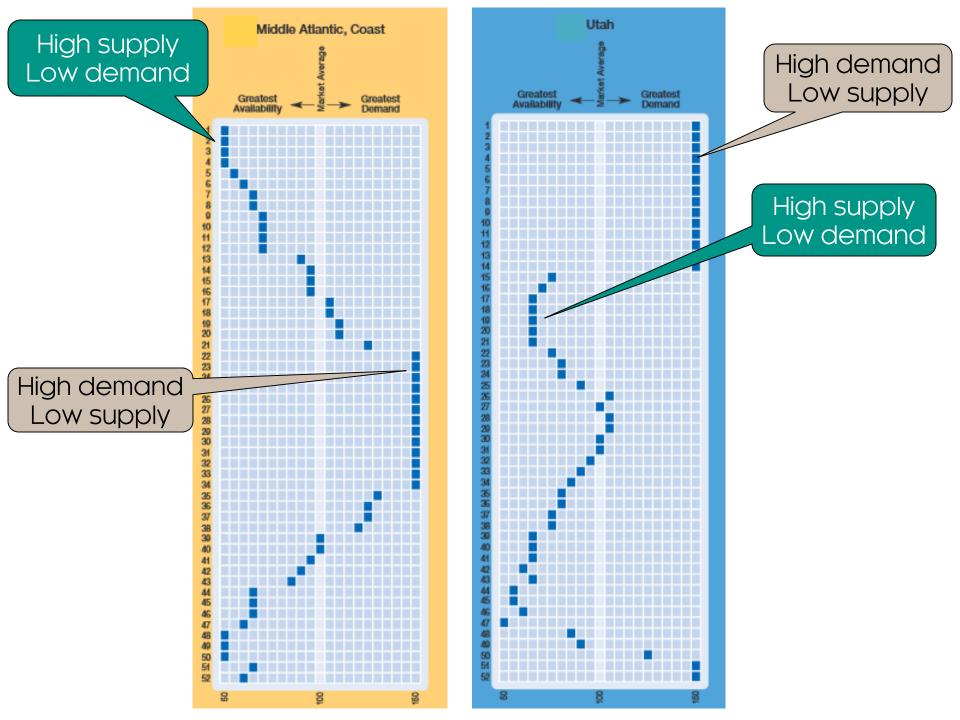

er Services is closed, inventory will be released the following business day.



# Lock-off Option



<sup>\*</sup> The lock-off option is not available at some resorts







# 4 nights

Split your week into shorter stays within your season at your Home Resort

The split week option is not available at all resorts

### TIPS:

Make home resort reservations early

Reserve at least 75 days prior to the beginning of your season

Use MarriottVacationClub.com



## Interval International





## WESTIN

**VACATION OWNERSHIP** 









DiamondResorts.com





























# Marriott Vacation Club Owners are confirmed into Marriott Vacation Club deposits first



Non-Marriott Vacation Club Owners



**Instant Confirmations** 

# Highly Demanded Vacations do not make it to the bottom



#### TWO STEPS FOR EXCHANGING WITH II

# Reserve a week at home resort

- Decide whether to lock-off
- 2 bedroom = 2 bedroom
- 1 bedroom = 1 bedroom

Contact Interval International to place exchange request

### **DEPOSIT FIRST EXCHANGE**



### IntervalWorld.com



Reproduced with the permission of Interval International, Inc.

### IntervalWorld.com



#### TIPS:

- Avoid Late Deposit
  - Deposit home resort reservation at least 60 days prior to check-in
  - Deposits made from 59 to 14 days prior to check-in are late deposits and may only be redeemed within Flexchange®
- Be Flexible when placing pending request







# Award Winning Customer Loyalty Program

# Elite Level Upgrades for Enrolled Owners

6,700 Hotels 29 Brands 130 Countries





AUTOGRAPH COLLECTION®



Residence IN

TOWN