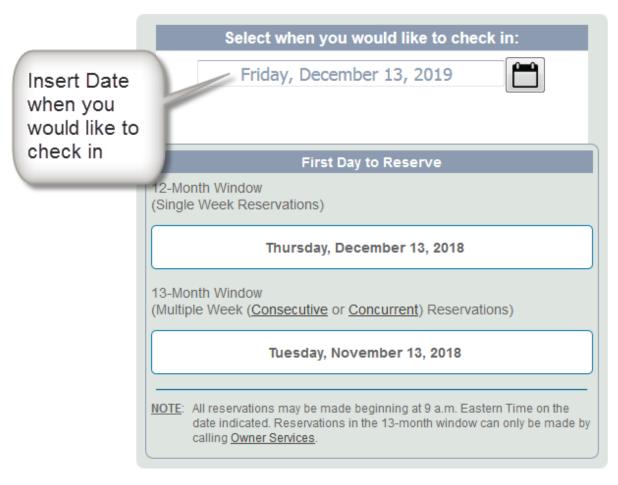

#### Tips to Maximize Your Ownership

- You can select many usage options yourself at My-VacationClub.com. Just log in to your account. You'll be on your way to your nest dream vacation quickly and easily with our easy-to-use planning and booking tools.
- Timing is everything. Usage reservations are made on a first-come, first-served basis and subject to availability. Be sure to "stake your claim" as early as possible.
  - Single-Week Owners may reserve a vacation at their home resort during their season owned 12 months before the first check-in date of the week of their intended stay. For example, to reserve the week checking in on December 15, 16, or 17, 2017; you may make a reservation as early at 9 am. Eastern time on December 15, 2016.
  - Multi-Week Owners may reserve concurrent and consecutive weeks.
    B months before the first check-in date of the week of their intended stay. For example, to reserve the week checking in on December 15, 16, or 17, 2007; you may make a reservation as early as 9 a.m. Eastern time on November 15, 2016.
- Make sure to keep your accounts current. In order to make reservations, you must be current on all monies due including maintenance fees and mortgage payments. For exchanges, your interval international account must be current.
- 4. Safeguard future vacations, Always remember: Sometimes, even the best-planned trips don't go as planned. Safeguard yourself and your family by punchasing insurance for your future vacations. Please call Owner Services at 800-845-4226 or enroll on the Web at My-VacationClub.com/Insurance.

# SINGLE WEEK RESERVATION TIMEFRAMES:

 Make up to 12 months prior to the first check-in day of the week you would like to stay

# MULTIPLE WEEK RESERVATION TIMEFRAMES:

- Make up to 13 months prior to the first check-in day of the weeks you would like to stay
  - Consecutive or concurrent reservations only

| November, 2018<br>Reservation Date |    |    |    |    |    |    |  |
|------------------------------------|----|----|----|----|----|----|--|
| Su                                 | М  | Tu | W  | Th | F  | Sa |  |
|                                    |    |    |    | 1  | 2  | 3  |  |
| 4                                  | 5  | 6  |    | 8  | 9  | 10 |  |
| 11                                 | 12 | 13 | 14 | 15 | 16 | 17 |  |
| 18                                 | 18 | 20 | 21 | 22 | 23 | 24 |  |
| 25                                 | 26 | 27 | 28 | 29 | 30 |    |  |