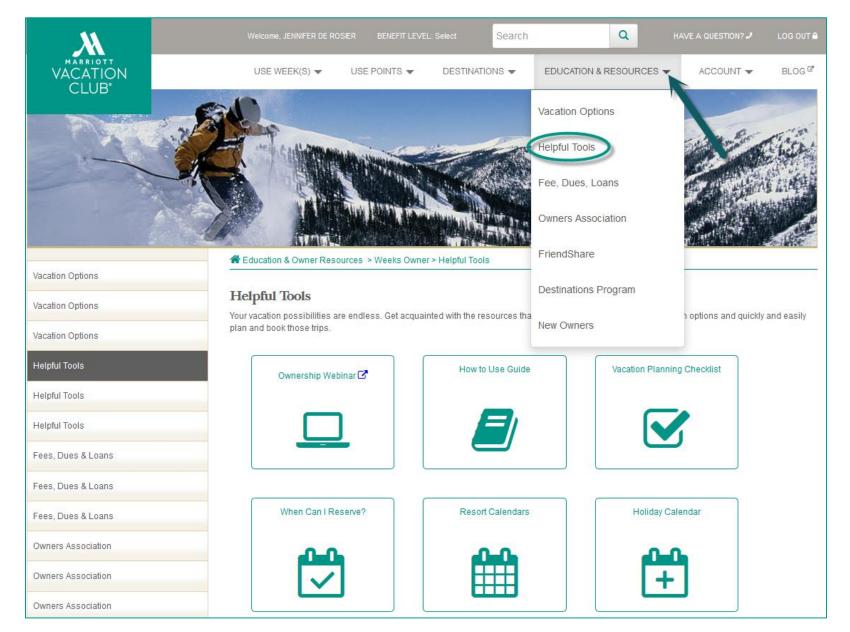

#### Tips to Maximize Your Ownership

- You can select many usage options yourself at My-VacationClub.com. Just log in to your account. You'll be on your way to your nest dream vacation quickly and easily with our easy-to-use planning and booking tools.
- Timing is everything. Usage reservations are made on a first-come, first-served basis and subject to availability. Be sure to "stake your claim" as early as possible.
  - Single-Week Owners may reserve a vacation at their home resort during their season owned 12 months before the first check-in date of the week of their intended stay. For example, to reserve the week checking in on December 15, 16, or 17, 2017; you may make a reservation as early at 9 am. Eastern time on December 15, 2016.
  - Multi-Week Owners may reserve concurrent and consecutive weeks.
    B months before the first check-in date of the week of their intended stay. For example, to reserve the week checking in on December 15, 16, or 17, 2007; you may make a reservation as early as 9 a.m. Eastern time on November 15, 2016.
- Make sure to keep your accounts current. In order to make reservations, you must be current on all monies due including maintenance fees and mortgage payments. For exchanges, your interval international account must be current.
- 4. Safeguard future vacations, Always remember: Sometimes, even the best-planned trips don't go as planned. Safeguard yourself and your family by punchasing insurance for your future vacations. Please call Owner Services at 800-845-4226 or enroll on the Web at My-VacationClub.com/Insurance.