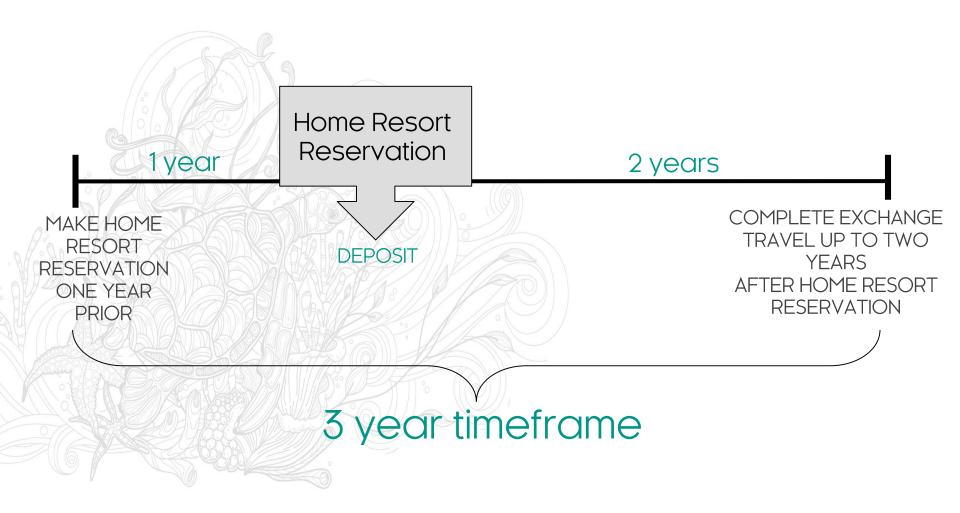

# Timeframe for Trading

\* Eligible weeks include those purchased directly from Marriott Vacation Club or an approved broker, and on years eligible to trade for points.