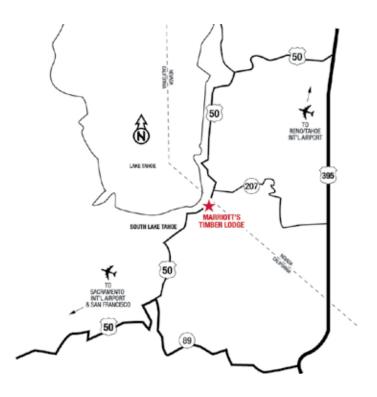

Marriott's Timber Lodge 4100 Lake Tahoe Blvd. South Lake Tahoe, CA 96150 Phone 530-542-6600 | Fax 530-542-6610

## From Reno/Tahoe International Airport:

Estimated Travel Time: 1 hour, 5 minutes

- Go west on East Plumb Lane toward Terminal Way.
- Turn left onto the I-580/US-395 South ramp toward Carson City.
- Take I-580 South to 395-T.
- Take US-395/US-50 South.
- Take US-50 West to South Lake Tahoe
- Turn left into resort driveway, just pass the casinos.

## From San Francisco:

Estimated Travel Time: 3 hours, 30 minutes

- Take I-80 East to Sacramento.
- Continue on I-80 East until US-50 East/US-80 East junction. Continue on US-50 East.
- Go east to South Lake Tahoe.
- Make slight right onto Lake Tahoe Blvd. to continue on US-50 East as you enter the city of South Lake Tahoe.
- Turn right into the resort driveway, just before the casinos.

## From Sacramento International Airport:

Estimated Travel Time: 2 hours, 30 minutes

- Exit onto Airport Blvd.
- Follow Airport Blvd. to southbound I-5.
- Continue on southbound I-5 through downtown Sacramento.
- From South I-5, merge onto US-50 East to South Lake Tahoe.
- Make slight right onto Lake Tahoe Blvd. to continue on US-50 East as you enter the city of South Lake Tahoe.
- Turn right into the resort driveway, just before the casinos.