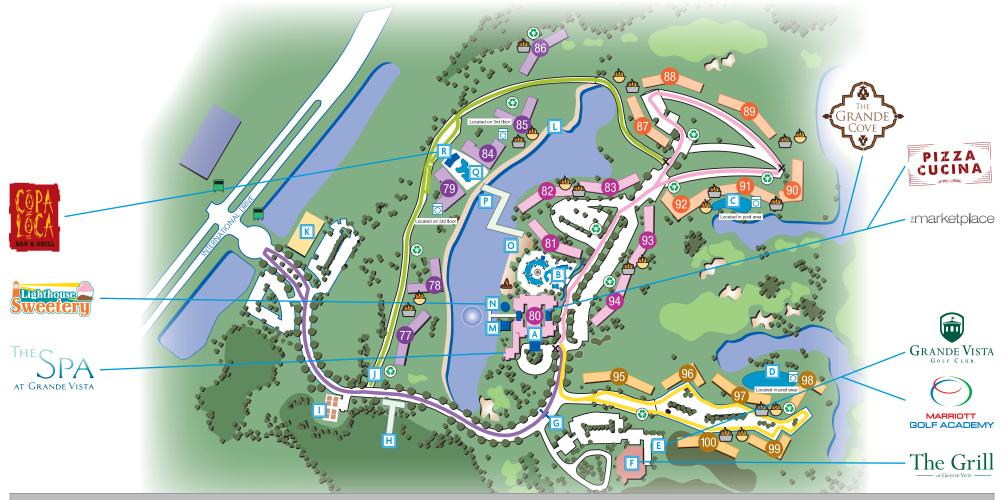

## LEGEND

- Main Village
- Plaza de la Vida (201–410)
- Marbella (1101–1410)
- Sevilla (2119-2529)
- San Marco (3119-3632)
- Lago (3101-3510)
- Magellan (4119-4529)
- West Village
- Costa Brava (7141-7648)
- Alahambra (8141-8647)
- Madrid (9139-9652)
- Alicante (4101-4616)

- West Village (continued)
- Cristobal (5101-5607)
- Ibiza (6121-6627)
- Golf Village
- Monterrey (7119-7630)
- Son Antem (8119-8632)
- Matas Verde (9119-9532)
- DeVille (120-533)
- Denia (1119-1632)
- Barcelona (2101-2612)
- Club Village
- Galleon (5119-5531)
- 96 Verde Vista (6101–6612)

- Club Village (continued)
- 97 Ponce de Leon (7101–7614)
- Conquistador (8101–8514)
- St. Augustine (9101–9514)
- 100 Mallorca (140–655)
- A Village Center
  - Reception; Front Desk
  - Recreation Center
  - Plaza Concordia (3rd Floor)
  - The Spa at Grande Vista
  - The Grande Cove

  - The Marketplace
  - Pizza Cucina

- A Village Center (continued)
  - Fitness Center • Plaza de España
- Village Center Pool
- Golf Village Pool C
- Club Village Pool
- Grande Vista Golf Club: Marriott Golf Academy
- The Grill at Grande Vista
- G Welcome Gate
- Nature Walk (1.9 miles)
- Tennis Courts: Basketball Court. Pickleball

- Gated Entrance (access with villa key)
- K Marriott Vacation Club Sales Gallery
- Lakeside Promenade
- M The Boathouse and Fishing Rental
- N Lighthouse Sweetery
- Beach Area/Sandy Point
- Pedestrian Bridge
- Q Plaza del Sol Pool
- Copa Loca Bar & Grill

- Fire Pits
- Charcoal Grills
- Gas Grills
- Recycling Station
- **Trolley Stops**
- Laundry Facility
- Pink Route (0.6 mile)
- Green Route (0.9 mile)
- Yellow Route (0.6 mile)
- Purple Route (1 mile)