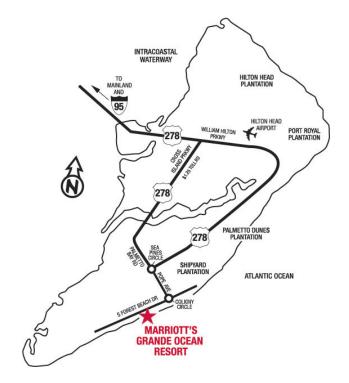

## **DIRECTIONS**

## From the north or south:

- Take Interstate 95 to Exit 8 (Highway 278).
- It is approximately a 40-minute drive to the Hilton Head Island bridge.
- Cross over the bridge and continue on Highway 278.
- At the 4-mile marker, you may take the Cross Island Expressway (\$1.25 toll road) or stay on Highway 278.

## From the Cross Island Expressway:

- Follow the expressway on to Palmetto Bay Road.
- As you near the Sea Pines Circle, move to the left lane, and take the Pope Avenue exit.
- Take Pope Avenue to Coligny Circle roundabout. At Coligny Circle roundabout, take the first exit onto South Forest Beach Drive.
- Marriott's Grande Ocean is approximately 1 mile on the left.

## From Highway 278:

- Continue on Highway 278 until you reach the 11-mile marker.
- When you pass through the last traffic light at Arrow Road (approaching Sea Pines Circle), merge to the left lane and take the Pope Avenue exit.
- Take Pope Avenue to Coligny Circle roundabout. At Coligny Circle roundabout, take the first exit onto South Forest Beach Drive
- Marriott's Grande Ocean is approximately 1 mile on the left.