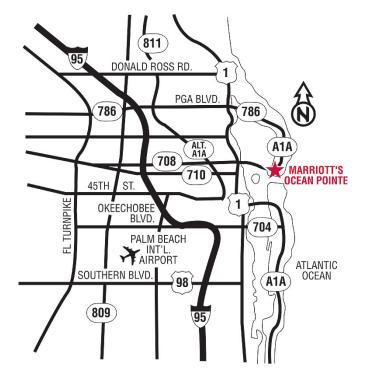

## DIRECTIONS

## From the Florida Turnpike:

- Take Exit 109 (PGA Boulevard) and go east approximately 4.5 miles to US1.
- Cross U.S. 1 and continue for 5 miles to Lake Drive.
- Turn left and proceed to the end of Lake Drive.
- Bear left onto Inlet Way for 0.3 mile.
- Proceed to the end of Inlet way and turn left.
- The main resort entrance is 0.2 mile ahead on the right.

## From I-95:

- Take exit 79 to PGA Boulevard East.
- Proceed 2.6 miles to US1.
- Cross over US1, which becomes A1A.
- Continue 5.1 miles to Lake Drive.
- Turn left on to Lake Drive and proceed 0.6 mile to the end.
- Bear left onto Inlet Way for 0.3 mile.
- Proceed to the end of Inlet way and turn left.
- The main resort entrance is 0.2 mile ahead on the right.