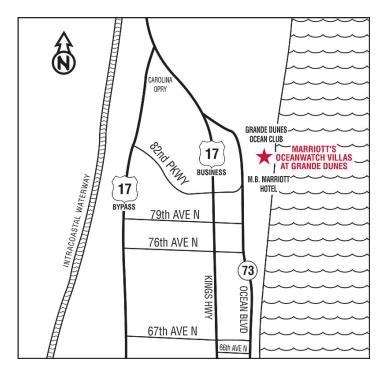

Marriott's OceanWatch Villas 8530 Costa Verde Drive Myrtle Beach, SC 29572 Phone 843-692-5500 | Fax 843-692-5510

## **Traveling North:**

- Follow I-95 North towards Florence, SC.
- Take US 378 (exit 135) toward Turbeville/Sumter.
- Turn right onto US-378 East for 65 miles.
- Follow to US-501 South.
- Continue to SC-31 North towards North Myrtle Beach.
- Follow to the Robert M. Grissom Pkwy exit.
- Go right and follow to left exit US-17 North. Sign says: 62-82<sup>nd</sup> turn left
- Continue 2.2 miles to 82<sup>nd</sup> Avenue (Pkwy) and go right.
- Continue 1.1 miles to Grande Dunes Blvd. and turn right.

Note: 82<sup>nd</sup> Parkway turns into Ocean Blvd

- Go 500 feet and make 2<sup>nd</sup> right on Costa Verde Drive at Resort entrance.
- Follow to 3<sup>rd</sup> stop sign and turn left.
- Turn left at next stop sign into Marriott's OceanWatch Villas.

Note: Marriott Hotel on right

## Traveling South:

- Follow I-95 South towards Dillon, SC.
- Take the SC-38 exit (exit 181) toward SC-916 Latta/ Marion.
- Take a left onto SC-38 East and follow to US-501 South.
- Continue to SC-22 East and merge onto N. Kings Highway US-17 South toward Myrtle Beach.
- Continue to 82<sup>nd</sup> Avenue (Pkwy) and turn left.
- Travel 1.1 miles and turn right on Grande Dunes Blvd. Note: 82<sup>nd</sup> Parkway turns into Ocean Blvd
- Go 500 feet and make 2<sup>nd</sup> right on Costa Verde Drive at Resort entrance.
- Follow to 3<sup>rd</sup> stop sign and turn left.
- Turn left at next stop sign into Marriott OceanWatch Villas.