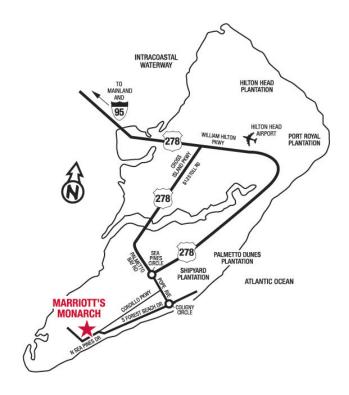

## From the north or south:

- Take Interstate 95 to Exit 8 (Highway 278).
- It is approximately a 40-minute drive to the Hilton Head Island bridge.
- Cross over the bridge and continue on Highway 278.
- At the 4-mile marker, you may take the Cross Island Expressway (\$1.25 toll road) or stay on Highway 278.

## If you take the Cross Island Expressway:

- Follow the expressway on to Palmetto Bay Road.
- As you near the Sea Pines Circle, move to the left lane and take the Pope Avenue exit.
- Continue to second red light.
- Take right on Cordillo Parkway and follow to end.
- Turn right and proceed through the Sea Pines Plantation back gate and pay \$6.00 fee.
- Marriott's Monarch is located approximately 1 mile on the left-hand side.

## If you take Highway 278:

- Continue on Highway 278 until you reach the 11-mile marker.
- When you pass the last traffic light at Arrow Road (approaching the Sea Pines traffic circle), merge to the left lane and take the Pope Avenue exit.
- Continue on Pope Avenue to second red light.
- Turn right on Cordillo Parkway and follow to end.
- Turn right and proceed through the Sea Pines Plantation back gate and pay \$6.00 fee.
- Marriott's Monarch is located approximately 1 mile on the left-hand side.