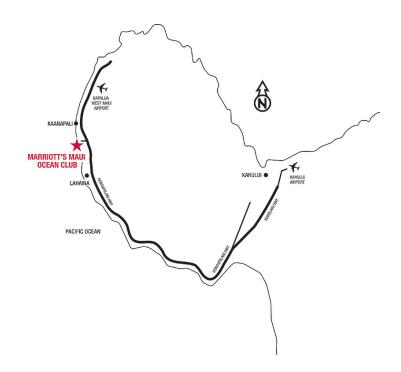

Marriott's Maui Ocean Club 100 Nohea Kai Dr. Lahaina, Maui, HI 96761 Phone 808-667-1200 | Fax 808-667-8300

## From Kahului Airport:

- Exit airport from southwest to Dairy Road.
- Travel for 2 1/4 miles until Dairy Road becomes Kuihelani Highway (Route 380).
- Continue on Route 380, heading toward Lahaina.
- Turn left at Honoapiilani Highway (Route 30) intersection.
- Continue on Route 30 towards Lahaina Town.
- Pass through Lahaina Kaanapali.
- Turn left at Kaanapali Parkway.
- Continue for 1/4 mile to Nohea Kai Drive.
- Turn left at Nohea Kai Drive.
- Resort entrance is on the right.

## From West Maui Airport:

- Head east on Honoapiilani Highway (Route 30) to Kaanapali Parkway.
- Turn right at Kaanapali Parkway.
- Continue for 1/4 mile to Nohea Kai Drive.
- Turn left at Nohea Kai Drive.
- Resort entrance is on the right.