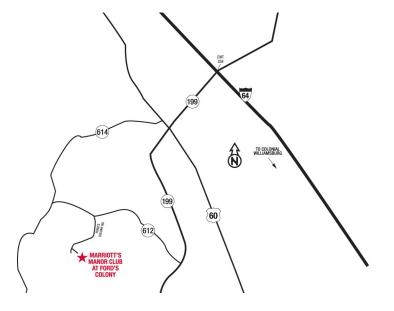

## **DIRECTIONS**

## From Interstate 64 East:

- Take Route 199/Lightfoot exit (exit 234).
- Continue on Route 199 East to Route 612/Longhill exit.
- Turn right at the light and travel for approximately 2 miles to Ford's Colony Drive.
- Turn left onto Ford's Colony Drive and follow signs for Marriott's Manor Club.
- Travel approximately 1 mile to St. Andrews Drive.
- Turn left onto St. Andrews Drive.
- Entrance to the resort is on the left just before the gatehouse.