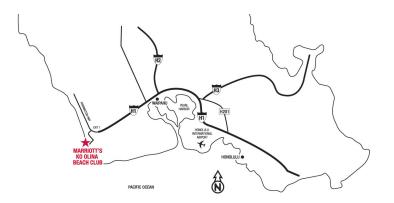

## From Honolulu International Airport:

- Follow signs leading out of the airport onto H-1 West, toward Waianae.
- Continue on H-1 West, following signs to Pearl City.
- After approximately 18 miles, the H-1 Freeway will end and merge into Farrington Hightway just after Exit #1 (Campbell Industrial Park).
- Follow Farrington Highway for approximately 1 mile.
- Take the next exit, which is the Ko Olina exit.
- After you pass the guard stand, drive 1 mile to Waipahe Place. Turn right at the Lagoon 4 sign.
- Marriott's Ko Olina Beach Club is on your right.