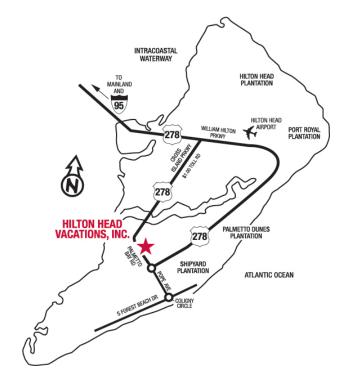

## **DIRECTIONS**

## From I-95:

- Take Exit 8
- Follow Highway 278 to Hilton Head, SC.
- Once you cross over the main bridge from the mainland, stay in the left lane on HWY 278 and follow the road for the Toll Bridge.
- Once you pay the \$1.25 toll, go over the small bridge and continue on Palmetto Bay Rd until you see Bow Circle on your left.
- Turn left on Bow Circle and continue until you see 19 Bow Circle on your left (In the Cambridge Center Building).
- Once you are in front of the building, we are in Suite A1, the first office to the left of the center doors.