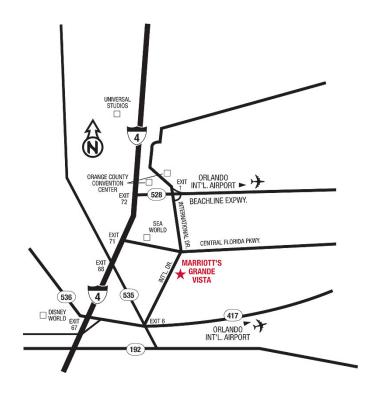

## **GPS Address:**

For GPS or Internet mapping systems, use 11501 International Drive, Orlando, FL 32821 as the hotel address.

#### **DIRECTIONS**

# From Orlando International Airport:

- Follow signs to the North exit.
- Take the Beachline Expressway (528) West (toll road).
- Exit at SeaWorld/Convention Center (Exit 1).
- Turn left onto International Drive.
- Marriott's Grande Vista is located approximately 1 mile on the left.

### From Points East:

- Take Interstate 4 West to Exit 72 (528 East).
- Exit at SeaWorld/Convention Center (Exit 1).
- Turn left onto International Drive.
- Marriott's Grande Vista is located approximately 1 mile on the left.

### **From Points West:**

- Take Interstate 4 East to Exit 71.
- Veer right as you come off the exit and continue forward on Central Florida Parkway.
- Turn right onto International Drive.
- Marriott's Grande Vista is located on the left.