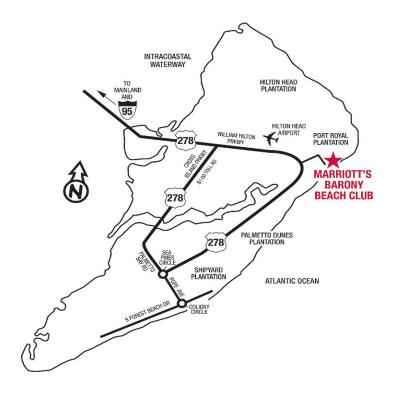

## From the north or south:

- Take Interstate 95 to Exit 8 (Highway 278).
- Go east on Hwy 278 for approximately 20 miles.
- Go over two consecutive bridges that span the Intercoastal Waterway onto Hilton Head Island.
- As you reach the division of Hwy 278, stay in the right lane and follow signs for Hwy 278 Business (William Hilton Parkway).
- Continue on William Hilton Parkway until you reach the entrance for Port Royal Plantation, which will be on your left (approximately 5.5 miles from the point you crossed the bridges to the island).
- Turn left into Port Royal Plantation onto Coggins Point Road.
- Turn left at the second road on the left, which is just before the Port Royal guardhouse.
- Follow this road to the stop sign and turn right.
- Go through the tunnel and drive approximately 400 yards to the turn off for Marriott's Barony Beach Club.
- Turn right into the resort and approach the guardhouse to gain access to the resort check in.
- If you are arriving after-hours, press the call button on the keypad outside the guardhouse to reach a resort associate to raise the entrance gate.