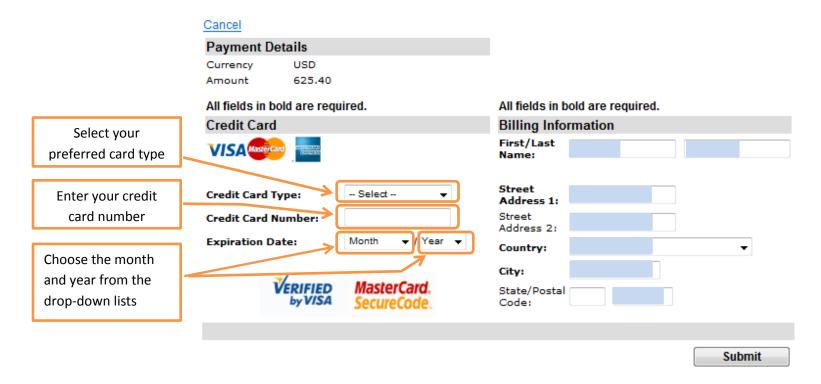

4. Tick the box next to the privacy policy and click the 'Make Payment' button.

5. A new screen will pop up on which you will need to enter your credit card details and verify your billing address. NOTE: At this time, payments can only be made using Visa, Master Card, and American Express.

## 6. Click "Submit".

NOTE: It may take up to 48 hours for your payment to reflect as processed on your account.

| Cancel                                                       |                            |                                                     |  |  |
|--------------------------------------------------------------|----------------------------|-----------------------------------------------------|--|--|
| Payment Details                                              |                            |                                                     |  |  |
| Currency USD                                                 |                            |                                                     |  |  |
| Amount 625.40                                                |                            |                                                     |  |  |
| All fields in bold are requ                                  | ired.                      | All fields in bold are required.                    |  |  |
| Credit Card                                                  |                            | Billing Information                                 |  |  |
| VISA Master Gord                                             |                            | First/Last<br>Name:                                 |  |  |
| Credit Card Type:<br>Credit Card Number:<br>Expiration Date: | Select ▼  Month ▼ Year ▼   | Street Address 1: Street Address 2: Country:  City: |  |  |
| VERIFIED<br>by VISA                                          | MasterCard.<br>SecureCode. | State/Postal Code:                                  |  |  |
|                                                              |                            | Submit                                              |  |  |