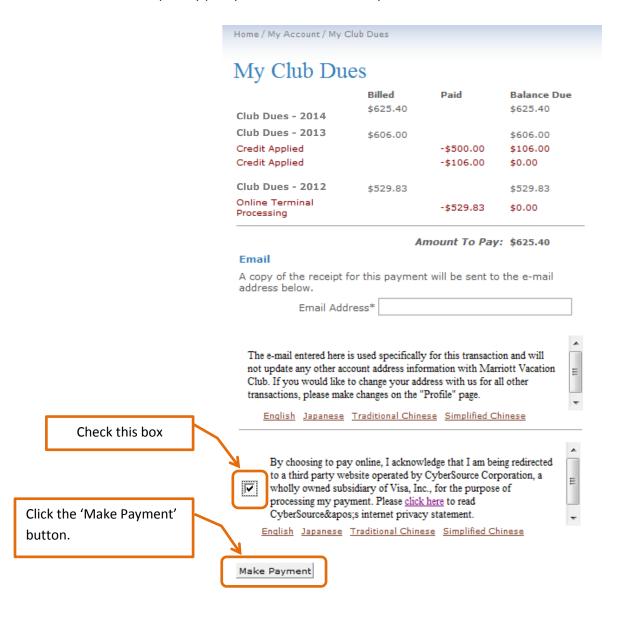

3. You'll see your balance displayed in the 'Amount to Pay' line. NOTE: Only full payments are accepted online.

|                            |                |          | Amount To Pay: | \$625.40       |
|----------------------------|----------------|----------|----------------|----------------|
| Online Termi<br>Processing | nal            |          | -\$529.83      | \$0.00         |
| Club Dues - 2              | 012            | \$529.83 |                | \$529.83       |
| Credit Applie              | Н              |          | -\$106.00      | \$0.00         |
| Credit Applie              | d              |          | -\$500.00      | \$106.00       |
| Club Dues - 2              | 013            | \$606.00 |                | \$606.00       |
| Club Dues - 2              | 014            | \$625.40 |                | \$625.40       |
|                            |                | Billed   | Paid           | Balance Due    |
| My Club Dues               |                |          |                |                |
|                            |                |          |                |                |
| Home / My Acc              | ount / My Clul | Dues     |                |                |
| HOME                       | UNDERSTAN      | D MY CLU | B PLAN AND BO  | OOK MY HOLIDAY |
|                            |                |          |                |                |

4. Tick the box next to the privacy policy and click the 'Make Payment' button.

5. A new screen will pop up on which you will need to enter your credit card details and verify your billing address. NOTE: At this time, payments can only be made using Visa, Master Card, and American Express.