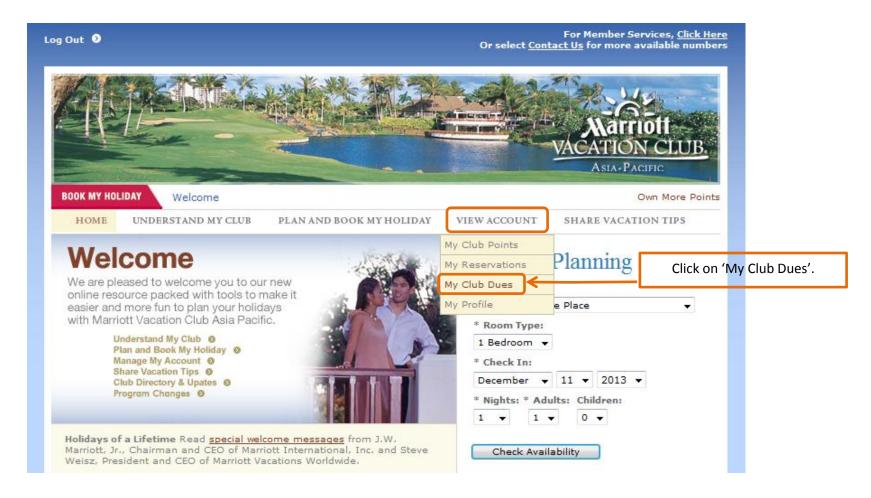

## Step-by-step Guide for Online Club Dues Payment

1. Visit <a href="www.vacationclubap.com">www.vacationclubap.com</a> and log in using your username and password.

2. From the top menu bar, hover over 'View Account' and click on 'My Club Dues'.