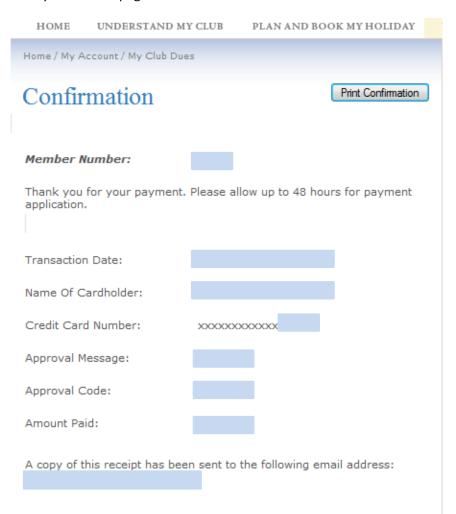

CyberSource Privacy Statement

7. You will be redirected to the confirmation page and a confirmation of your payment will also be sent to the email address reflected in the 'My Club Dues' page.